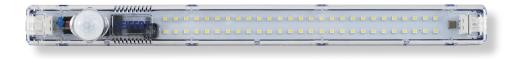

# stripLite LED Control Cabinet Light

| stripLite SL-4000                           |                                    |
|---------------------------------------------|------------------------------------|
| Туре                                        | 24 - 265 V                         |
| Part no. (with motion sensor)               | 700-0958                           |
| Part no. (with ON/OFF switch)               | 700-0959                           |
|                                             | PERFORMANCE DATA                   |
| Power Consumption                           | 4 Watt                             |
| Light output (Luminosity)                   | 400 Lm                             |
| Light color / temperature                   | Cool white / 6,500K                |
| Lampe type                                  | LED, 120°angle                     |
| Life time (@ 68°F)                          | 40,000 hrs.                        |
| Operating temp. range                       | -4°F - 122°F                       |
| Switch off time (motion sensor)             | 2 min.                             |
|                                             | DIMENSIONS                         |
| Dimensions (H x W x D)                      | 13.8 x 1.38 x 1.25 inch            |
| Material housing                            | PC clear (Top), PC ABS blue (Base) |
| Weight                                      | 0.30 lbs.                          |
|                                             | ELECTRICAL DATA                    |
| Voltage / Frequency                         | 24 - 265 V<br>AC / DC 50/60 Hz     |
| Protection class                            | II (double insulated)              |
| IP protection to IEC 60 529                 | IP 20                              |
| Feed in / Feed out (Daisy Chain) connection | Wieland connector                  |
| Mounting                                    | Magnetic strips, clips             |
| Certification                               | CE, cURus                          |

### 'Lights off, LED on'

The new **stripLite** LED light fixture is the economical and space saving solution for cabinet and enclosure lighting. The state of the art LED technology ensures a long and maintanence free life cycle.

The main features are:

- Combined AC & DC voltage range allows the universal use with only one single model
- ON/OFF switch or motion sensor available
- Various fitting options for more flexibility
- Daisy Chain Adapter or cables allow to connect up to 16 lights with AC and up to 8 lights with DC voltage
- Power Socket Adapter with re- setable power circuit breaker
- Wieland connector for fast and easy installation