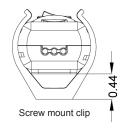

|



Daisy Chain Cable 1m Part No. 700-0970

### 'Lights off, LED on'

The new **stripLite** LED light fixture is the economical and space saving solution for cabinet and enclosure lighting. The state of the art LED technology ensures a long and maintanence free life cycle.

The main features are:

- Combined AC & DC voltage range allows the universal use with only one single model
- ON/OFF switch or motion sensor available
- Various fitting options for more flexibility
- Daisy Chain Adapter or cables allow to connect up to 16 lights with AC and up to 8 lights with DC voltage
- Power Socket Adapter with re- setable power circuit breaker
- Wieland connector for fast and easy installation

### \* 700-0901...light cord with connector/flying leads

#### Mounting Accessories





# stripLite Dimensions