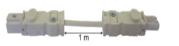

8 x 1.38 x 1.25 inch            |
| Material housing                            | PC clear (Top), PC ABS blue (Base) |
| Weight                                      | 0.30 lbs.                          |
|                                             | ELECTRICAL DATA                    |
| Voltage / Frequency                         | 24 - 265 V<br>AC / DC 50/60 Hz     |
| Protection class                            | II (double insulated)              |
| IP protection to IEC 60 529                 | IP 20                              |
| Feed in / Feed out (Daisy Chain) connection | Wieland connector                  |
| Mounting                                    | Magnetic strips, clips             |
| Certification                               | CE, cURus                          |



Daisy Chain Cable 1m Part No. 700-0970

### 'Lights off, LED on'

The new **stripLite** LED light fixture is the economical and space saving solution for cabinet and enclosure lighting. The state of the art LED technology ensures a long and maintanence free life cycle.

The main features are:

- Combined AC & DC voltage range allows the universal use with only one single model
- ON/OFF switch or motion sensor available
- Various fitting options for more flexibility
- Daisy Chain Adapter or cables allow to connect up to 16 lights with AC and up to 8 lights with DC voltage
- Power Socket Adapter with re- setable power circuit breaker
- Wieland connector for fast and easy installation

### \* 700-0901...light cord with connector/flying leads

#### Mounting Accessories





# stripLite Dimen