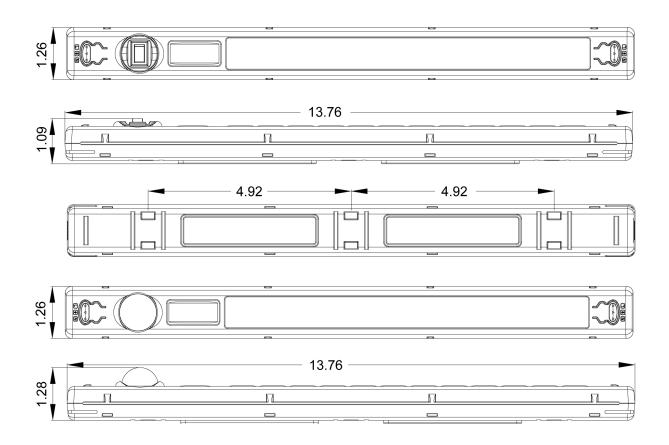

Chain Cable 1m Part No. 700-0970

### 'Lights off, LED on'

The new **stripLite** LED light fixture is the economical and space saving solution for cabinet and enclosure lighting. The state of the art LED technology ensures a long and maintanence free life cycle.

The main features are:

- Combined AC & DC voltage range allows the universal use with only one single model
- ON/OFF switch or motion sensor available
- Various fitting options for more flexibility
- Daisy Chain Adapter or cables allow to connect up to 16 lights with AC and up to 8 lights with DC voltage
- Power Socket Adapter with re- setable power circuit breaker
- Wieland connector for fast and easy installation

### \* 700-0901...light cord with connector/flying leads

#### Mounting Accessories





# stripLite Dimensions