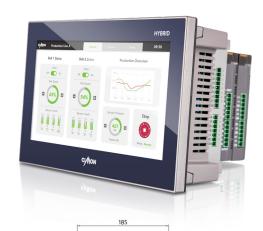

# (panel HYBRID

## **Key Updates**

- 2 Ethernet Ports
- Brighter Screen
- Longer Screen Life
- Sink / Source Available

Cooling

Natural air cooling